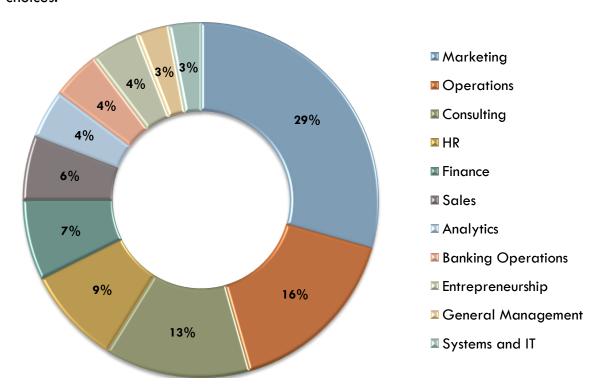

# **Break-up of Profiles Offered**

Students were offered roles in diverse profiles based on their interests. It is an opportunity for them to work closely with companies and develop a long term perspective with regards to their career choices.