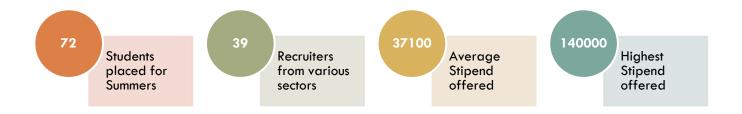

#### **Summer Placements**

The summer placements conducted for 1st Year Students attracted an overwhelming response from the corporate world. Students were offered Summer Internships in diverse roles and profiles suiting their interests. The Class of 2015 being the first batch to have students with a mix of engineering and non-engineering backgrounds; this presented the recruiters with the diversity and talent from various domains. The batch size is 72 students, out which all students secured summer internships in reputed organizations.

## **Highlights**