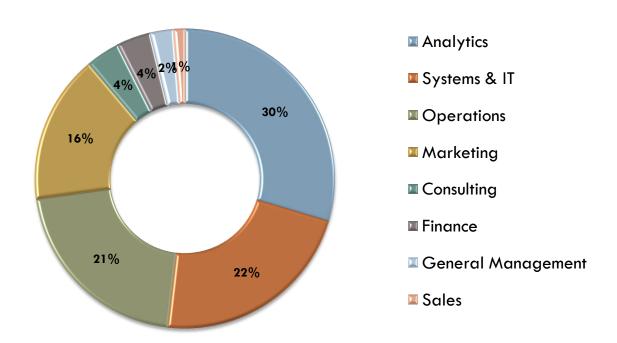

# **Break-up of Profiles Offered**

All figures (stipend and CTC) are in INR.

The CTC is the total compensation per annum as mentioned in Offer Letters.