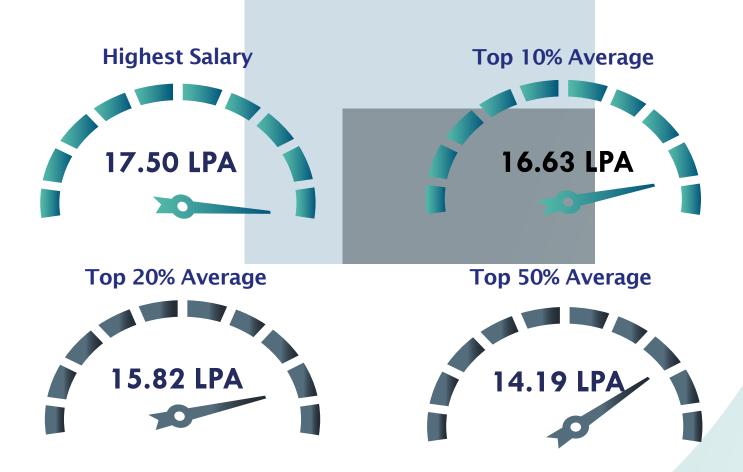

## Placement 2018 Highlights

From a batch of 51 students, 46 appeared for the placement process and 5 students opted out. Average CTC was 12.4 Lakhs per Annum (LPA).