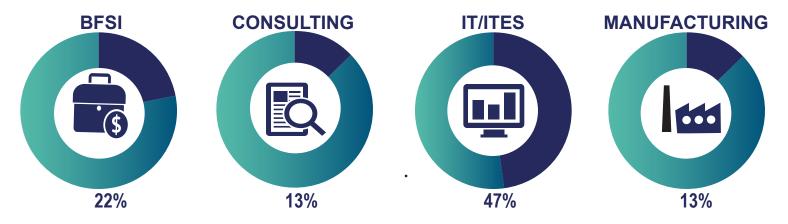

#### Sector and Profile

Recruiters on campus cut across various verticals and sectors. Majority of them belongs to the following four sectors

The placements of batch of 2018 was conducted in December 2017 witnessing 27 companies to recruit from the campus. All the recruiters gave very positive feedback about the quality of the program.

Firms belonging to Analytics and Consulting ruled the roost followed by IT/ITES & BFSI Sector firms. Overall the placement process received active participation from companies across all domains, ensuring ample choice for the candidates to pursue careers in the field of their preferences. This year the placement season witnessed new entrants on campus such as Tech Mahindra, Al Mazroui, Centre for Development of Telematics(C-Dot) and Oyo Rooms. Regular recruiters such as Google, Amazon, Cisco, Crisil, Mckinsey, Wipro, RBS, Dell, Virtusa, and Cognizant reaffirmed their faith in the talents developed by DoMS MBA programme.