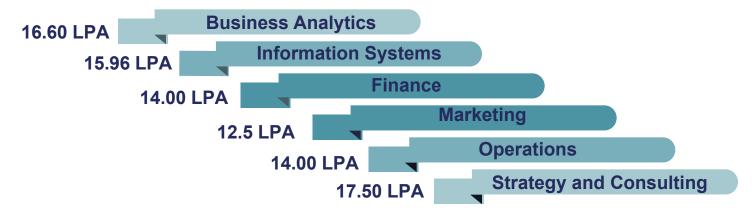

velopment of Telematics(C-Dot) and Oyo Rooms. Regular recruiters such as Google, Amazon, Cisco, Crisil, Mckinsey, Wipro, RBS, Dell, Virtusa, and Cognizant reaffirmed their faith in the talents developed by DoMS MBA programme.

## **Batch Profile**

The batch has 51 students picked from all across India with 31% female students.





20% of the batch comes with educational backgrounds such as Printing Technology, Product Design and Hospitality.



## Placement 2018 Highlights

From a batch of 51 students, 46 appeared for the placement process and 5 students opted out. Average CTC was 12.4 Lakhs per Annum (LPA).





#### Sector and Profile

Recruiters on campus cut across various verticals and sectors. Majority of them belongs to the following four sectors



#### Highest CTC Profile-wise



#### Year-wise Comparison of Average CTC



# **Key Recruiters**

# amazon CRISIL

An S&P Global Company







McKinsey&Company





























**Department of Management Studies,** Delhi Avenue, Indian Institute of Technology Madras, Chennai-600036 www.doms.iitm.ac.in



+91-44-2257-4583

+91-944-566-8460



domspl@iitm.ac.in mbapl@iitm.ac.in