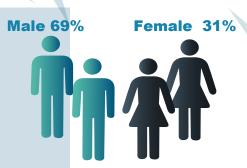

## **Batch Profile**

The batch has 51 students picked from all across India with 31% female students.

20% of the batch comes with educational backgrounds such as Printing Technology, Product Design and Hospitality.