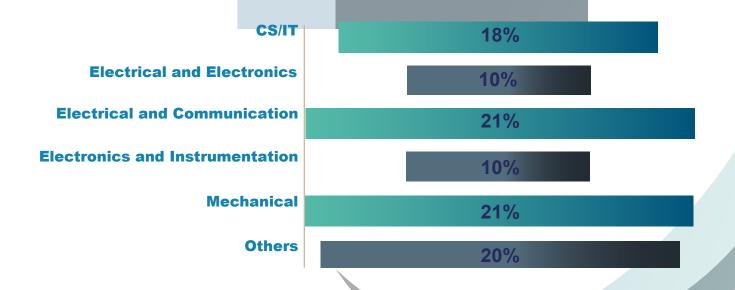

he roost followed by IT/ITES & BFSI Sector firms. Overall the placement process received active participation from companies across all domains, ensuring ample choice for the candidates to pursue careers in the field of their preferences. This year the placement season witnessed new entrants on campus such as Tech Mahindra, Al Mazroui, Centre for Development of Telematics(C-Dot) and Oyo Rooms. Regular recruiters such as Google, Amazon, Cisco, Crisil, Mckinsey, Wipro, RBS, Dell, Virtusa, and Cognizant reaffirmed their faith in the talents developed by DoMS MBA programme.

## **Batch Profile**

The batch has 51 students picked from all across India with 31% female students.





20% of the batch comes with educational backgrounds such as Printing Technology, Product Design and Hospitality.



## Placement 2018 Highlights

From a batch of 51 students, 46 appeared for the placement process and 5 students opted out. Average CTC was 12.4 Lakhs per Annum (LPA).





#### Sector and Profile

Recruiters on campus cut across various verticals and sectors. Majority of them belongs to the following four sectors



#### Highest CTC Profile-wise



#### Year-wise Comparison of Average CTC



# **Key Recruiters**

# amazon CRISIL

An S&P Global Company







McKinsey&Company





























**Department of Management Studies,** Delhi Avenue, Indian Institute of Technology Madras, Chennai-600036 www.doms.iitm.ac.in



+91-44-2257-4583

+91-944-566-8460



domspl@iitm.ac.in mbapl@iitm.ac.in