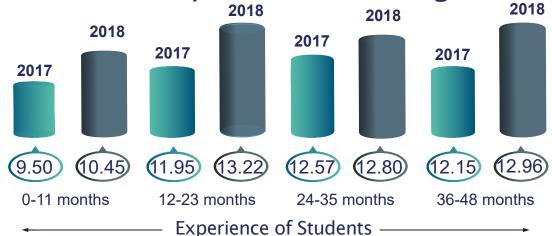

. Regular recruiters such as Google, Amazon, Cisco, Crisil, Mckinsey, Wipro, RBS, Dell, Virtusa, and Cognizant reaffirmed their faith in the talents developed by DoMS MBA programme.

## **Batch Profile**

The batch has 51 students picked from all across India with 31% female students.





20% of the batch comes with educational backgrounds such as Printing Technology, Product Design and Hospitality.



## Placement 2018 Highlights

From a batch of 51 students, 46 appeared for the placement process and 5 students opted out. Average CTC was 12.4 Lakhs per Annum (LPA).





#### Sector and Profile

Recruiters on campus cut across various verticals and sectors. Majority of them belongs to the following four sectors



#### Highest CTC Profile-wise



#### Year-wise Comparison of Average CTC



# **Key Recruiters**

# amazon CRISIL

An S&P Global Company







McKinsey&Company





























**Department of Management Studies,** Delhi Avenue, Indian Institute of Technology Madras, Chennai-600036 www.doms.iitm.ac.in



+91-44-2257-4583

+91-944-566-8460



domspl@iitm.ac.in mbapl@iitm.ac.in