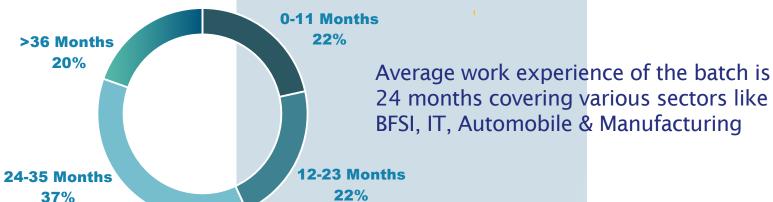

s gave very positive feedback about the quality of the program.

Firms belonging to Analytics and Consulting ruled the roost followed by IT/ITES & BFSI Sector firms. Overall the placement process received active participation from companies across all domains, ensuring ample choice for the candidates to pursue careers in the field of their preferences. This year the placement season witnessed new entrants on campus such as Tech Mahindra, Al Mazroui, Centre for Development of Telematics(C-Dot) and Oyo Rooms. Regular recruiters such as Google, Amazon, Cisco, Crisil, Mckinsey, Wipro, RBS, Dell, Virtusa, and Cognizant reaffirmed their faith in the talents developed by DoMS MBA programme.

## **Batch Profile**

The batch has 51 students picked from all across India with 31% female students.





20% of the batch comes with educational backgrounds such as Printing Technology, Product Design and Hospitality.



## Placement 2018 Highlights

From a batch of 51 students, 46 appeared for the placement process and 5 students opted out. Average CTC was 12.4 Lakhs per Annum (LPA).





#### Sector and Profile

Recruiters on campus cut across various verticals and sectors. Majority of them belongs to the following four sectors



#### Highest CTC Profile-wise



#### Year-wise Comparison of Average CTC



# **Key Recruiters**

# amazon CRISIL

An S&P Global Company







McKinsey&Company





























**Department of Management Studies,** Delhi Avenue, Indian Institute of Technology Madras, Chennai-600036 www.doms.iitm.ac.in



+91-44-2257-4583

+91-944-566-8460



domspl