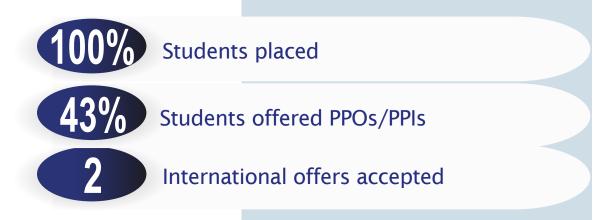

## Placement 2018 Highlights

From a batch of 51 students, 46 appeared for the placement process and 5 students opted out. Average CTC was 12.4 Lakhs per Annum (LPA).