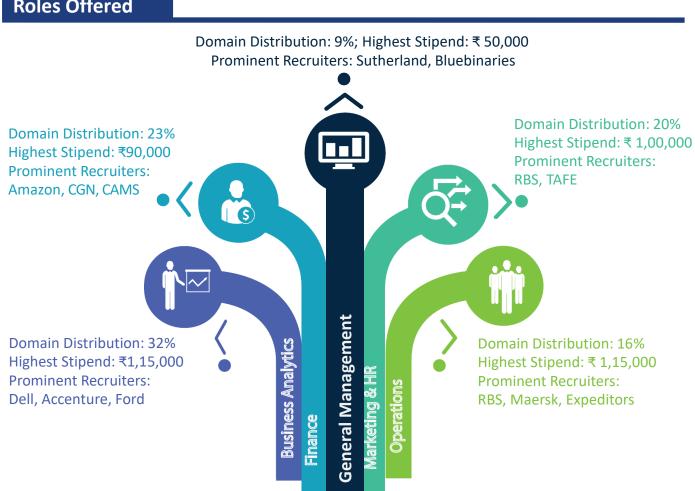

There was a remarkable increase in the diversity of profiles offered and the recruiting sectors. Students took up internships in a variety of domains like Analytics, Finance, Marketing, Operations, General Management and Human Resources across sectors like BFSI, Business Analytics, IT/ITES, E-Commerce, Government, Logistics and Manufacturing.

### **Roles Offered**