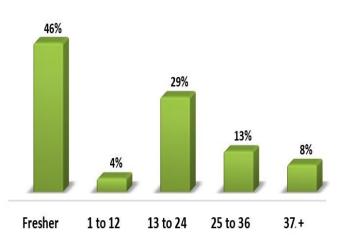

the process and placed their faith in the quality of our MBA Programme. We would also like to extend a special thanks to our faculty members and alumni for their contribution towards making this summer placement season a success.



### MBA Batch Profile

The MBA Batch of 2018-20 at DoMS consists of 48 students from across India. 44 students participated in the summer placement drive while 4 opted out. The batch has students coming from diverse backgrounds as illustrated below. The average work experience of the batch is 18.5 months in diverse sectors like Analytics, Consulting, IT/ITES, Education, Logistics, Manufacturing, Utilities etc.









### Educational Background

# Civil Commerce CSE/IT Electrical Electronics Mechanical Mechatronics Science Others

### Work Experience Profile



Work experience in months



### **Placement Highlights**



### **Roles Offered**





# **Our Recruiters**















































# **CONTACT DETAILS**

Department of Management Studies, Delhi Avenue, IIT - Madras, Chennai- 600036 www.doms.iitm.ac.in

## e-mail:

domspl@iitm.ac.in mbapl@iitm.ac.in Phone:

+91-44-22578000 +91-944-566-8460