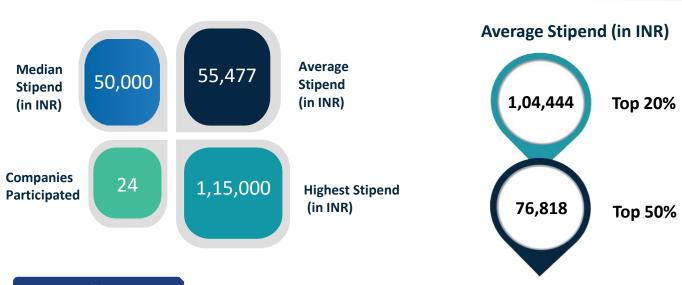

The season witnessed a total of 24 companies recruiting from the 44 students who participated in the process. The average stipend was INR 55,477 and the maximum stipend offered rose to INR 1.15 lakh.

Prominent recruiters like Accenture, Amazon, Caterpillar, Daimler, Dell, Ford, RBS, Sutherland and Tiger Analytics renewed their long-lasting ties with DoMS. Aktrea, Bluebinaries, CGN, ELGi, Expeditors, ICU Medical, IDBI Federal and Infocepts were among the new recruiters participating in the summer placement season.

### **Placement Highlights**