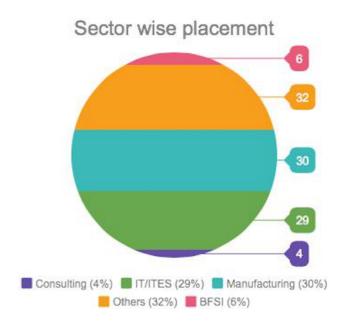

#### **BRIEF SNAPSHOT**

Companies from different verticals recruited students for different profiles and roles, majorly across the following domains: BFSI, Consulting, IT, Manufacturing and Services.

- 100% of the students got placed.
- Major new recruiters were Airbus, Matrimony.com, Microsoft Ventures, RBS, Titan, VE Commercial and VIP Industries.