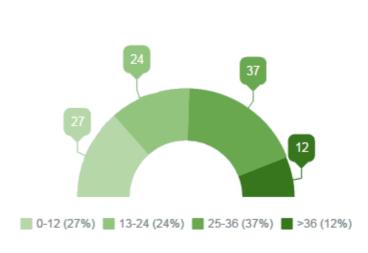

Gender Ratio

68%

FMCG & manufacturing with average work experience being 23 months.

#### Work Ex (in months)