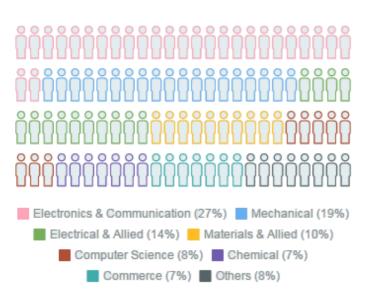

dents were placed in the companies in accordance to their area of interest. The positive feedback received from the recruiters was a result of the resolute effort put in by the department and the placement team. We would like to express our heartfelt gratitude to all our recruiters for showing immense faith in the students of the department of Management Studies, IIT, Madras.

#### BATCH DEMOGRAPHICS

The class of 2017 is a diverse batch with students from all across the country. The batch has remarkable gender diversity with 32% of the students being women. 80% of the batch has work experience across a multitude of sectors like automobile, BFSI, consulting, IT/Telecom,

Gender Ratio

68%

FMCG & manufacturing with average work experience being 23 months.

#### **Educational Background**



#### Work Ex (in months)





#### **BRIEF SNAPSHOT**

Companies from different verticals recruited students for different profiles and roles, majorly across the following domains: BFSI, Consulting, IT, Manufacturing and Services.

- 100% of the students got placed.
- Major new recruiters were Airbus, Matrimony.com, Microsoft Ventures, RBS, Titan, VE Commercial and VIP Industries.

#### SUMMER PLACEMENT STATISTICS

| Participants in Placement Process |                                      | 55   |     |
|-----------------------------------|--------------------------------------|------|-----|
| •                                 | Students opted out of Placement Proc | ess  | 4   |
| •                                 | Number of Companies Visited:         |      | 32  |
| •