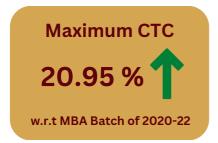

# PLACEMENT HIGHLIGHTS MBA 2021-23

Highest CTC 30.6 LPA

Average CTC **20.19 LPA** 