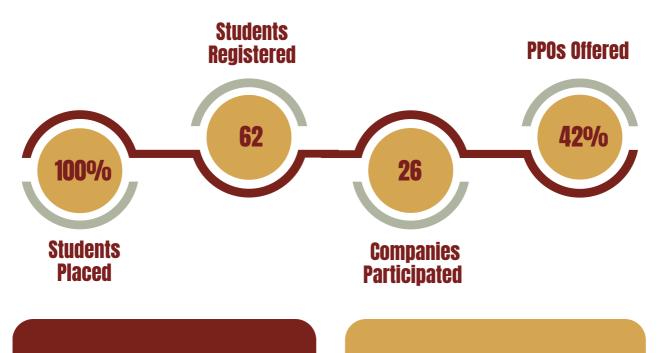

The final placement process was conducted from December 2022 onwards and witnessed over 26 companies recruiting for a wide variety of profiles from the campus. The recruiters were overwhelmed with the program's quality and the participating students' skill sets. The placement process received active participation from companies across all domains, ensuring more choices for the candidates to pursue careers in the field of their preferences.

# PLACEMENT HIGHLIGHTS MBA 2021-23