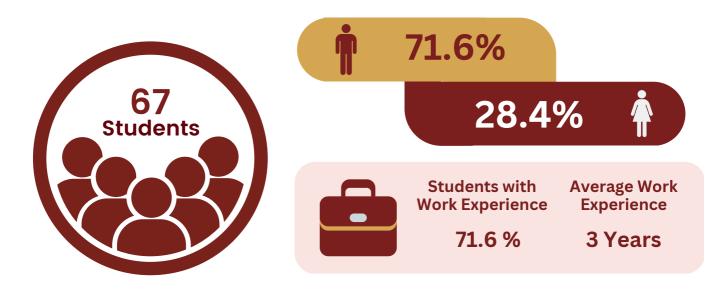

all about opportunities and we are glad to share that this placement season has taken the Department of Management Studies, IIT Madras to great height with its best performance to date under record placement time. We are thankful to the new recruiters such as PFC, P&G, Mphasis, India Mart along with our regular recruiters like McKinsey, Accenture, DELL, CISCO, Deloitte, IBM and others, for strengthening their existing long term ties with the department. Efforts were made to maximize opportunities for students as well as recruiters by enhancing transparency and proper scheduling so that there are greater chances of selecting the right fit. We aim to continue the growth in the years to come and provide our students with breakthroughs to their great success.





# BATCH PROFILE MBA 2021-23







#### **Domains of Work Experience**







# PLACEMENT HIGHLIGHTS MBA 2021-23



Highest CTC 30.6 LPA

Average CTC **20.19 LPA** 

### **Average CTC**







# PLACEMENT HIGHLIGHTS MBA 2021-23





## **ROLES OFFERED**

#### Operations & Supply Chain



#### **Analytics**

- Associate Consultant
- Data Scientist
- Data Science Analyst
- Business Analyst

#### **Finance**

- Assistant Manager
- Associate Advisor
- Management Trainee

#### Marketing

- Product Analyst
- Deputy Brand Manager
- Management Trainee

#### **General Management**

- Assistant Manager
- Future Leader Trainee
- Lead Consultant
- Project Management

#### Operations & Supply Chain

- Product Supply Manager
- Supply Chain Analyst
- Management Trainee





# PLACEMENT HIGHLIGHTS MS 2021-23



Highest CTC 21.63 LPA