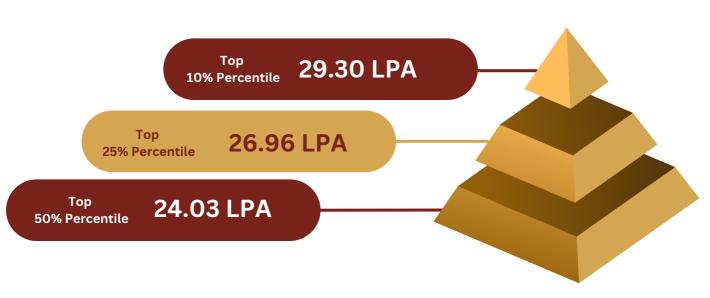

s best performance to date under record placement time. We are thankful to the new recruiters such as PFC, P&G, Mphasis, India Mart along with our regular recruiters like McKinsey, Accenture, DELL, CISCO, Deloitte, IBM and others, for strengthening their existing long term ties with the department. Efforts were made to maximize opportunities for students as well as recruiters by enhancing transparency and proper scheduling so that there are greater chances of selecting the right fit. We aim to continue the growth in the years to come and provide our students with breakthroughs to their great success.





# BATCH PROFILE MBA 2021-23







#### **Domains of Work Experience**







# PLACEMENT HIGHLIGHTS MBA 2021-23



Highest CTC 30.6 LPA

Average CTC **20.19 LPA** 

### **Average CTC**







# PLACEMENT HIGHLIGHTS MBA 2021-23





## **ROLES OFFERED**

#### Operations & Supply Chain



#### **Analytics**

- Associate Consultant
- Data Scientist
- Data Science Analyst
- Business Analyst

#### **Finance**

- Assistant Manager
- Associate Advisor
- Management Trainee

#### Marketing

- Product Analyst
- Deputy Brand Manager
- Management Trainee

#### **General Management**

- Assistant Manager
- Future Leader Trainee
- Lead Consultant
- Project Management

#### Operations & Supply Chain

- Product Supply Manager
- Supply Chain Analyst
- Management Trainee





# PLACEMENT HIGHLIGHTS MS 2021-23



Highest CTC 21.63 LPA

Average CTC
19.31 LPA

**Roles Offered** 

**Analyst** 

Data Scientist

# **Tech-MBA 2021-23**

Highest CTC
22 LPA

Average CTC

18.9 LPA



#### **Average