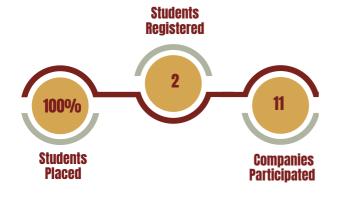

# PLACEMENT HIGHLIGHTS MS 2021-23

Highest CTC 21.63 LPA

Average CTC
19.31 LPA

**Roles Offered** 

**Analyst** 

Data Scientist