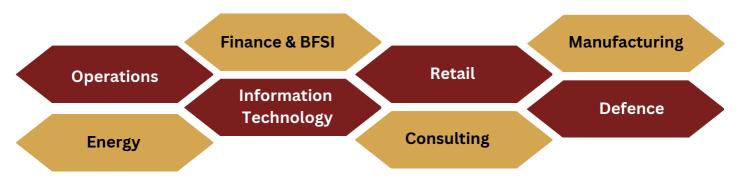

share that this placement season has taken the Department of Management Studies, IIT Madras to great height with its best performance to date under record placement time. We are thankful to the new recruiters such as PFC, P&G, Mphasis, India Mart along with our regular recruiters like McKinsey, Accenture, DELL, CISCO, Deloitte, IBM and others, for strengthening their existing long term ties with the department. Efforts were made to maximize opportunities for students as well as recruiters by enhancing transparency and proper scheduling so that there are greater chances of selecting the right fit. We aim to continue the growth in the years to come and provide our students with breakthroughs to their great success.





# BATCH PROFILE MBA 2021-23







#### **Domains of Work Experience**







# PLACEMENT HIGHLIGHTS MBA 2021-23



Highest CTC 30.6 LPA

Average CTC **20.19 LPA** 

### **Average CTC**







# PLACEMENT HIGHLIGHTS MBA 2021-23





## **ROLES OFFERED**

#### Operations & Supply Chain



#### **Analytics**

- Associate Consultant
- Data Scientist
- Data Science Analyst
- Business Analyst

#### **Finance**

- Assistant Manager
- Associate Advisor
- Management Trainee

#### Marketing

- Product Analyst
- Deputy Brand Manager
- Management Trainee

#### **General Management**

- Assistant Manager
- Future Leader Trainee
- Lead Consultant
- Project Management

#### Operations & Supply Chain

- Product Supply Manager
- Supply Chain Analyst
- Management Trainee





# PLACEMENT HIGHLIGHTS MS 2021-23



Highest CTC 21.63 LPA

Average CTC
19.31 LPA

**Roles Offered**