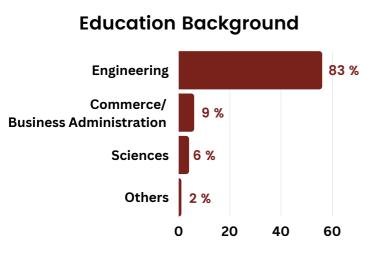

l about opportunities and we are glad to share that this placement season has taken the Department of Management Studies, IIT Madras to great height with its best performance to date under record placement time. We are thankful to the new recruiters such as PFC, P&G, Mphasis, India Mart along with our regular recruiters like McKinsey, Accenture, DELL, CISCO, Deloitte, IBM and others, for strengthening their existing long term ties with the department. Efforts were made to maximize opportunities for students as well as recruiters by enhancing transparency and proper scheduling so that there are greater chances of selecting the right fit. We aim to continue the growth in the years to come and provide our students with breakthroughs to their great success.





# BATCH PROFILE MBA 2021-23







#### **Domains of Work Experience**







# PLACEMENT HIGHLIGHTS MBA 2021-23



Highest CTC 30.6 LPA

Average CTC **20.19 LPA** 

### **Average CTC**







# PLACEMENT HIGHLIGHTS MBA 2021-23





## **ROLES OFFERED**

#### Operations & Supply Chain



#### **Analytics**

- Associate Consultant
- Data Scientist
- Data Science Analyst
- Business Analyst

#### **Finance**

- Assistant Manager
- Associate Advisor
- Management Trainee

#### Marketing

- Product Analyst
- Deputy Brand Manager
- Management Trainee

#### **General Management**

- Assistant Manager
- Future Leader Trainee
- Lead Consultant
- Project Management

#### Operations & Supply Chain

- Product Supply Manager
- Supply Chain Analyst
- Management Trainee





# PLACEMENT HIGHLIGHTS MS 2021-23



Highest CTC 21.63 LPA

A