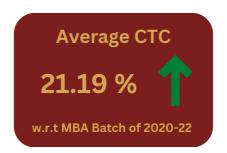

### **Average CTC**

# PLACEMENT HIGHLIGHTS MBA 2021-23

Highest CTC 30.6 LPA

Average CTC **20.19 LPA** 