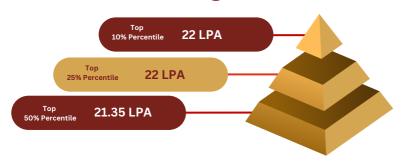

# **Tech-MBA 2021-23**

Highest CTC
22 LPA

Average CTC

18.9 LPA

#### **Average CTC**