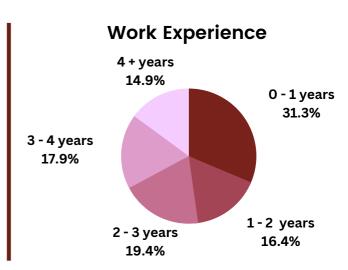

about opportunities and we are glad to share that this placement season has taken the Department of Management Studies, IIT Madras to great height with its best performance to date under record placement time. We are thankful to the new recruiters such as PFC, P&G, Mphasis, India Mart along with our regular recruiters like McKinsey, Accenture, DELL, CISCO, Deloitte, IBM and others, for strengthening their existing long term ties with the department. Efforts were made to maximize opportunities for students as well as recruiters by enhancing transparency and proper scheduling so that there are greater chances of selecting the right fit. We aim to continue the growth in the years to come and provide our students with breakthroughs to their great success.





# BATCH PROFILE MBA 2021-23







#### **Domains of Work Experience**







# PLACEMENT HIGHLIGHTS MBA 2021-23



Highest CTC 30.6 LPA

Average CTC **20.19 LPA** 

### **Average CTC**







# PLACEMENT HIGHLIGHTS MBA 2021-23





## **ROLES OFFERED**

#### Operations & Supply Chain



#### **Analytics**

- Associate Consultant
- Data Scientist
- Data Science Analyst
- Business Analyst

#### **Finance**

- Assistant Manager
- Associate Advisor
- Management Trainee

#### Marketing

- Product Analyst
- Deputy Brand Manager
- Management Trainee

#### **General Management**

- Assistant Manager
- Future Leader Trainee
- Lead Consultant
- Project Management

#### Operations & Supply Chain

- Product Supply Manager
- Supply Chain Analyst
- Management Trainee





# PLACEMENT HIGHLIGHTS MS 2021-23



Highest CTC 21.63 LPA

Ave